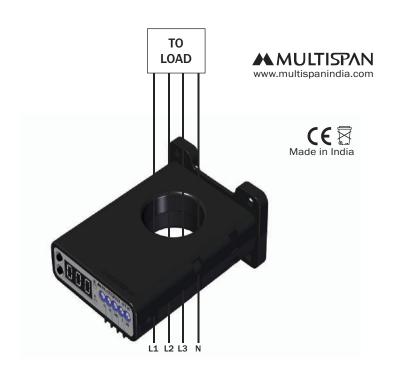

## **EARTH LEAKAGE RELAY**

**ECT 35D** 

## **APPLICATIONS**

**Control & Relay Panel** 

**Original Equipment Manufactures (OEMs)** 

**Energy Management System** 

**DG Set Panels** 

LT / HT Panel

**Power Control Center Panels** 

**Motor Control Center Panels** 



# Mechanical Dimensions Body Dimensions





#### **FRONT VIEW**

All dimensions are in mm

**RIGHT SIDE VIEW** 

#### **Connection Diagram**



### Inner CBCT Diameter



ECT-35D Earth Leakage Relay



#### TECHNICAL DATA

| Input         | Current | 30mA to 3Amp AC In CBCT                           |
|---------------|---------|---------------------------------------------------|
| Range         |         | 30mA to 3Amp                                      |
| Output        |         | 1 Relay , 1 C/O (NO-C-NC)                         |
| Power Supply  |         | 100 to 250V AC,50/60Hz                            |
| Accuracy      |         | Class 1.0                                         |
| Resolution    |         | If Current in mA = 1 mA If Current in Amp = 0.01A |
| Certification |         | CE                                                |

#### **Features**

- Earth Leakage Current Monitoring In 1Ø 2W, 3Ø-3W And 3Ø-4