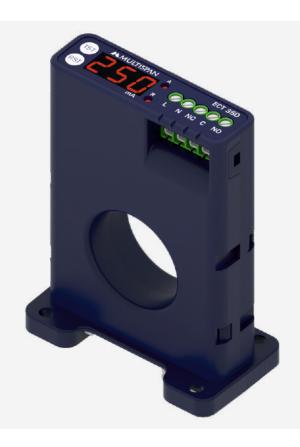

## **EARTH LEAKAGE RELAY**

**ECT 35D** 

## **APPLICATIONS**

**Control & Relay Panel** 

**Original Equipment Manufactures (OEMs)** 

**Energy Management System** 

**DG Set Panels** 

LT / HT Panel

**Power Control Center Panels** 

**Motor Control Center Panels** 



# Mechanical Dimensions Body Dimensions





#### **FRONT VIEW**

All dimensions are in mm

**RIGHT SIDE VIEW** 

#### **Connection Diagram**



### Inner CBCT Diameter



ECT-35D Earth Leakage Relay



#### TECHNICAL DATA

| Input         | Current | 30mA to 3Amp AC In CBCT                           |
|---------------|---------|---------------------------------------------------|
| Range         |         | 30mA to 3Amp                                      |
| Output        |         | 1 Relay , 1 C/O (NO-C-NC)