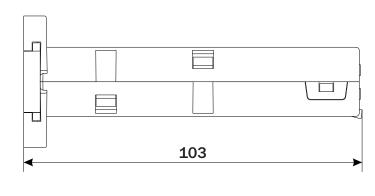

# Mechanical Dimensions Body Dimensions

#### **FRONT VIEW**

All dimensions are in mm

**RIGHT SIDE VIEW** 