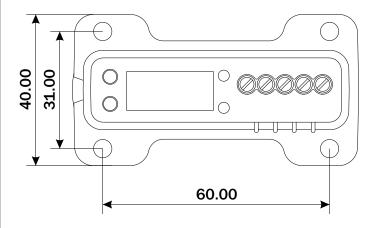

# Mechanical Dimensions Body Dimensions

#### **FRONT VIEW**

All dimensions are in mm

**RIGHT SIDE VIEW** 