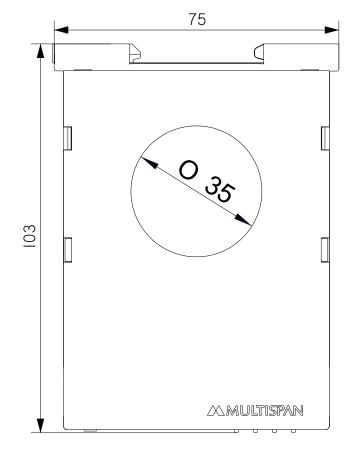

# Mechanical Dimensions Body Dimensions

#### **FRONT VIEW**

All dimensions are in mm

**RIGHT SIDE VIEW** 

### Inner CBCT Diameter

ECT-35D Earth Leakage Relay